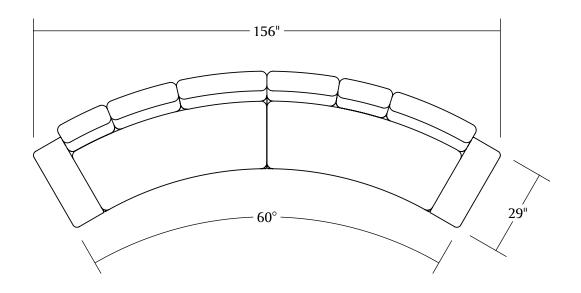

# DIMENSIONS:

Overall Width: 13' Arc Length: 14' Overall Depth: 32" Overall Height: 18 1/4" Seat Overall Depth: 24" Seat Overall Height: 33