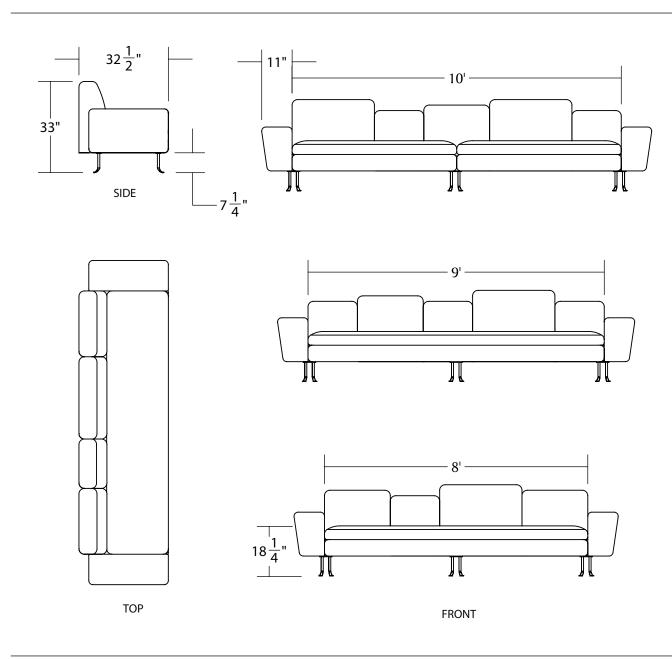

# DIMENSIONS:

Overall Width: 8', 9' or 10' Overall Depth: 32" Seat Overall Height: 18 1/4" Seat Overall Depth: 22 1/2" Overall Height: 33" Leg Height: 7 1/4"