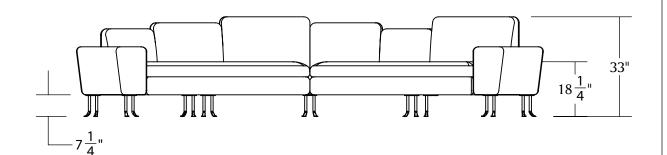

# DIMENSIONS:

Overall Width: 13' Arc Length: 14' Overall Depth: 32" Overall Height: 18 1/4" Seat Overall Depth: 24" Seat Overall Height: 33