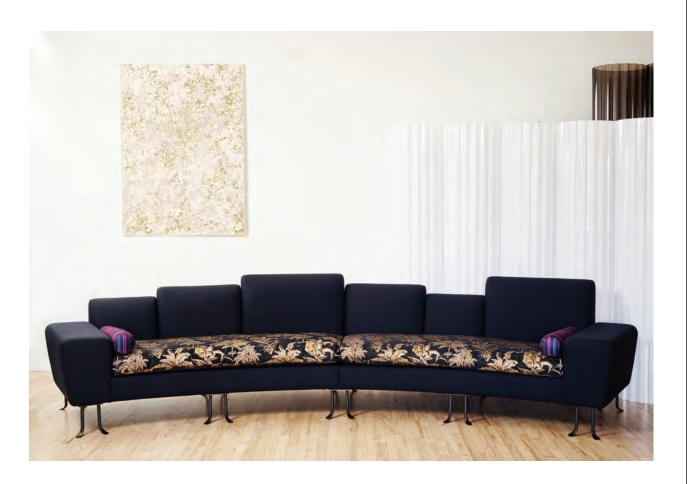

# **MATERIA**

# NITA-ARC

### CONFIGURATIONS:

Arced Sofa, Straight Sofa (8',9'10' or custom lengths)

# DIMENSIONS:

Overall Width: 13' Arc Length: 14' Overall Depth: 32" Overall Height: 18 1/4" Seat Overall Depth: 24" Seat Overall Height: 33

# MATERIALS:

Feet: blackened steel Upholstery: C.O.M