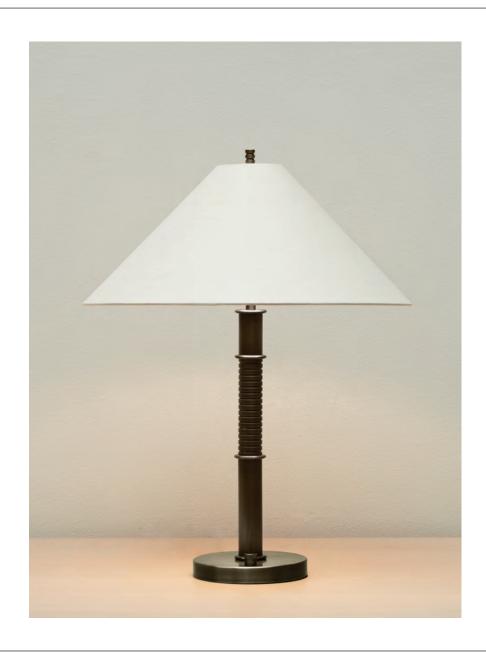

### PLATEAU I.T

PLATEAU, at once inspired by antique marine implements and the layered sedimentary landscape of the New England coastline, deftly plays with the proportions of grounded, striated brass columns and visually weightless occasional trays poised to harbor a cocktail or an afternoon read.

The PLATEAU collection's hand made shades cast a luminous aureate glow on their surroundings, highlighting both their function and their presence as sculptural objects.

#### **DIMENSIONS:**

Shade: 20" Dia x 8.5" h Base: 7" Dia x 1" h Lamp: 26 1/16" OAH

#### **FINISHES**

Brass Body: Aged Brass, Aged Silver Blackened Brass, Un-Lacquered Brass, Un-Lacquered Brass / Bum (spindles only)

Shades: Ivory Linen Exterior / Gold Pony Interior; Black Linen Exterior / Gold Pony Interior