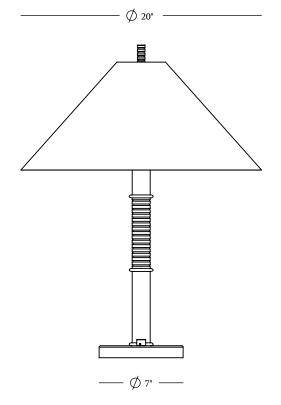

#### **DIMENSIONS:**

Shade: 20" Dia x 8.5" h Base: 7" Dia x 1" h Lamp: 26 1/16" OAH