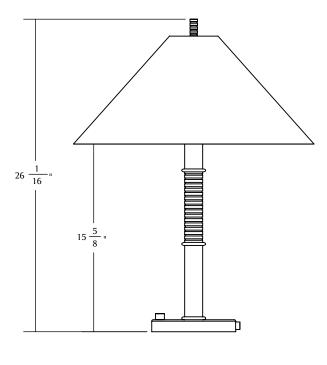

#### **DIMENSIONS:**

Shade: 20" Dia x 8.5" h Base: 7" Dia x 1" h Lamp: 26 1/16" OAH