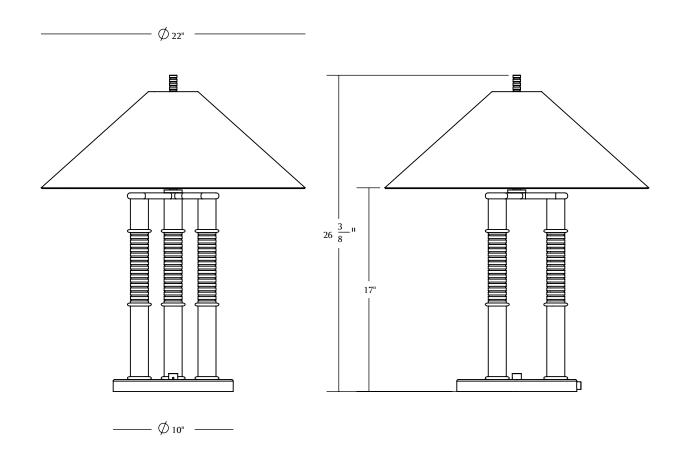

#### **DIMENSIONS:**

Shade: 22" Dia x 8.5" h Base: 10" Dia x 1" h Lamp: 26 3/8" OAH