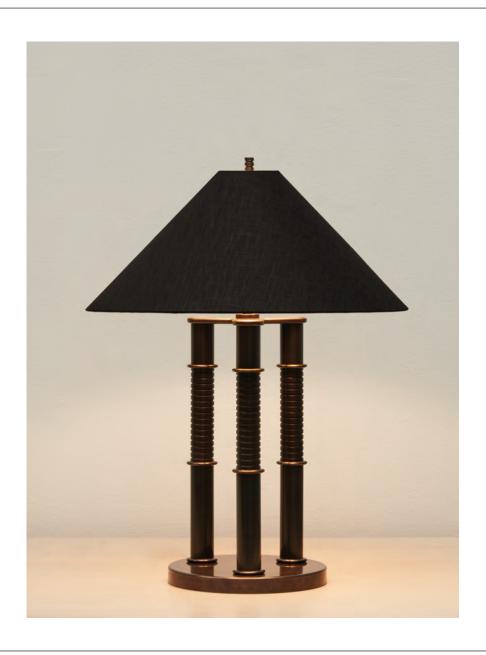

### PLATEAU III.T

PLATEAU, at once inspired by antique marine implements and the layered sedimentary landscape of the New England coastline, deftly plays with the proportions of grounded, striated brass columns and visually weightless occasional trays poised to harbor a cocktail or an afternoon read.

The PLATEAU collection's hand made shades cast a luminous aureate glow on their surroundings, highlighting both their function and their presence as sculptural objects.

#### **FINISHES**

Brass Body: Aged Brass, Aged Silver Blackened Brass, Un-Lacquered Brass, Un-Lacquered Brass / Bum (spindles only)

Shades: Ivory Linen Exterior / Gold Pony Interior; Black Linen Exterior / Gold Pony Interior