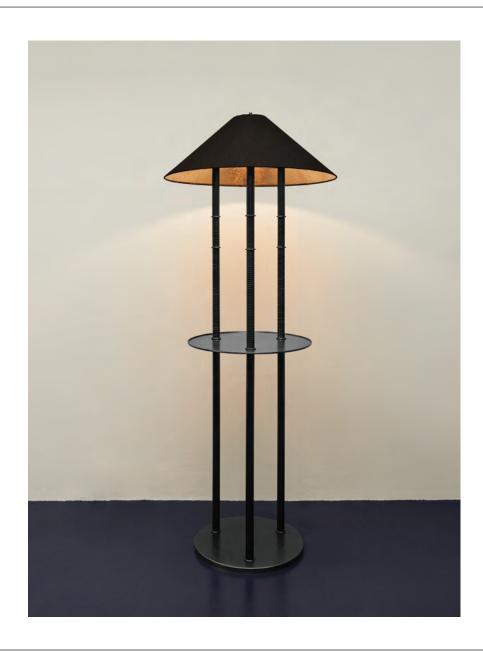

### PLATEAU III.FTH

PLATEAU, at once inspired by antique marine implements and

the layered sedimentary landscape of the New England coastline, deftly plays with the proportions of grounded, striated brass columns and visually weightless occasional trays poised to harbor a cocktail or an afternoon read.

The PLATEAU collection's hand made shades cast a luminous aureate glow on their surroundings, highlighting both their function and their presence as sculptural objects.