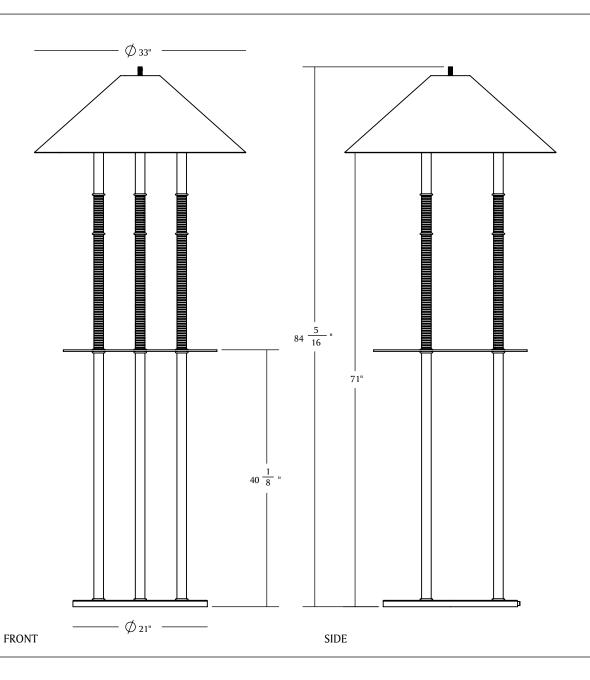

#### **DIMENSIONS:**

Shade: 33" Dia x 11 29/32" h Base: 21" Dia x 1" h Tray: 24" Dia x 1/4" h Tray Height: 40" Lamp: 84 5/16" OAH