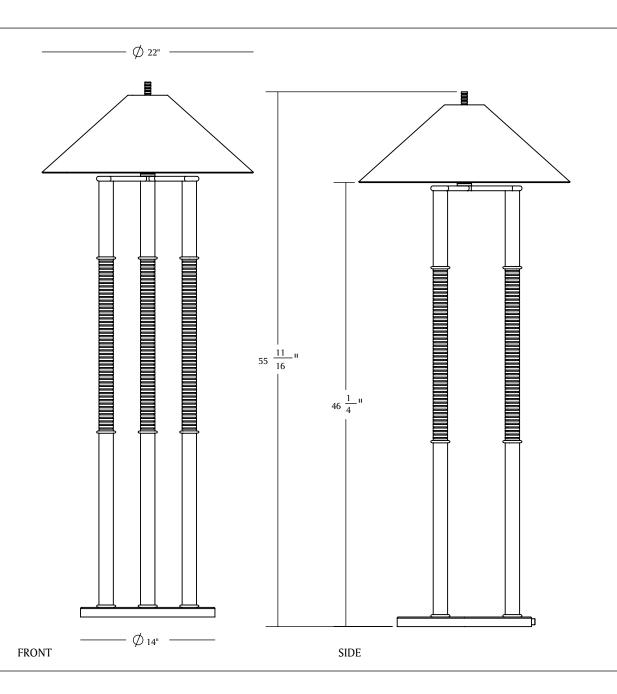

#### **DIMENSIONS:**

Shade: 22" Dia x 8.5" h Base: 14" Dia x 1" h Lamp: 55 11/16" OAH