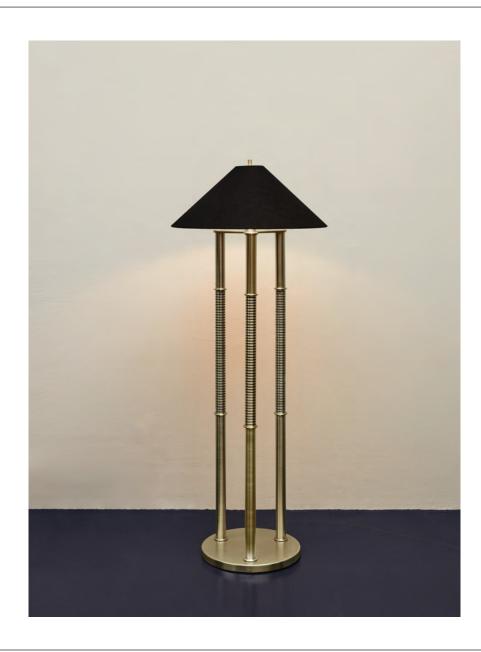

### PLATEAU III.F

PLATEAU, at once inspired by antique marine implements and the layered sedimentary landscape of the New England coastline, deftly plays with the proportions of grounded, striated brass columns and visually weightless occasional trays poised to harbor a cocktail or an afternoon read.

The PLATEAU collection's hand made shades cast a luminous aureate glow on their surroundings, highlighting both their function and their presence as sculptural objects.

#### **DIMENSIONS:**

Shade: 22" Dia x 8.5" h Base: 14" Dia x 1" h Lamp: 55 11/16" OAH