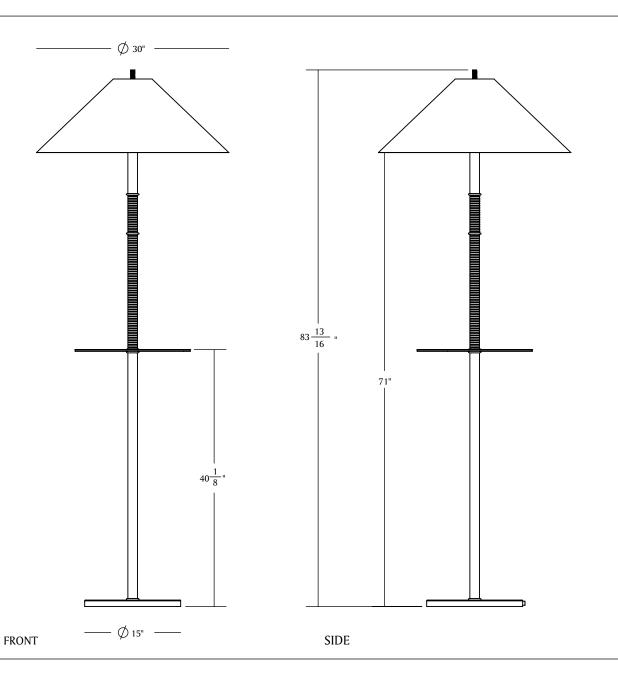

#### **DIMENSIONS:**

Shade: 30" Dia x 11.5/16" h Base: 15" Dia x 1" h Tray: 18" Dia x 1/4" h Tray Height: 40" Lamp: 83 13/16" OAH