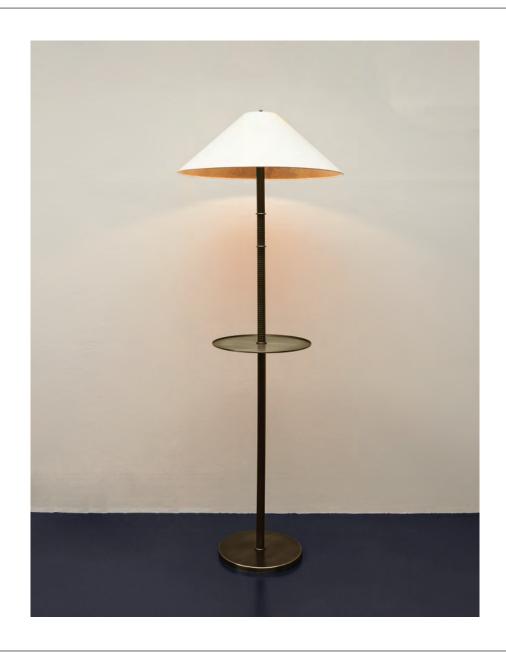

### PLATEAU I.FTH

PLATEAU, at once inspired by antique marine implements and the layered sedimentary landscape of the New England coastline, deftly plays with the proportions of grounded, striated brass columns and visually weightless occasional trays poised to harbor a cocktail or an afternoon read.

The PLATEAU collection's hand made shades cast a luminous aureate glow on their surroundings, highlighting both their function and their presence as sculptural objects.