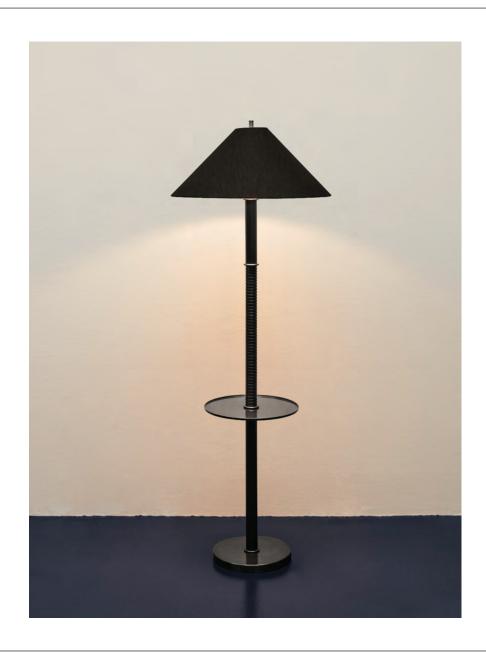

### PLATEAU I.FT

PLATEAU, at once inspired by antique marine implements and the layered sedimentary landscape of the New England coastline, deftly plays with the proportions of grounded, striated brass columns and visually weightless occasional trays poised to harbor a cocktail or an afternoon read.

The PLATEAU collection's hand made shades cast a luminous aureate glow on their surroundings, highlighting both their function and their presence as sculptural objects.

#### **DIMENSIONS:**

Shade: 20" Dia x 8.5" h Base: 10" Dia x 1" h Tray: 12" Dia x 1/4" h Tray Height: 19 1/2" Lamp: 55 11/16" OAH