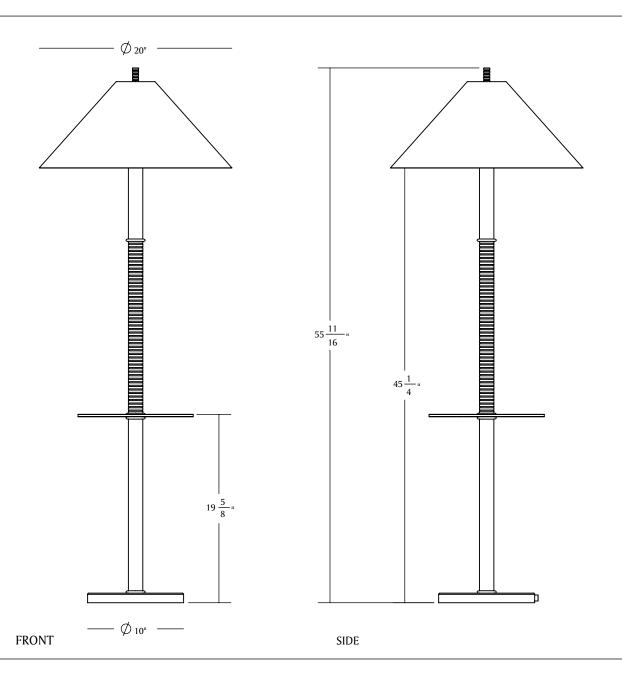

#### **DIMENSIONS:**

Shade: 20" Dia x 8.5" h Base: 10" Dia x 1" h Tray: 12" Dia x 1/4" h Tray Height: 19 1/2" Lamp: 55 11/16" OAH