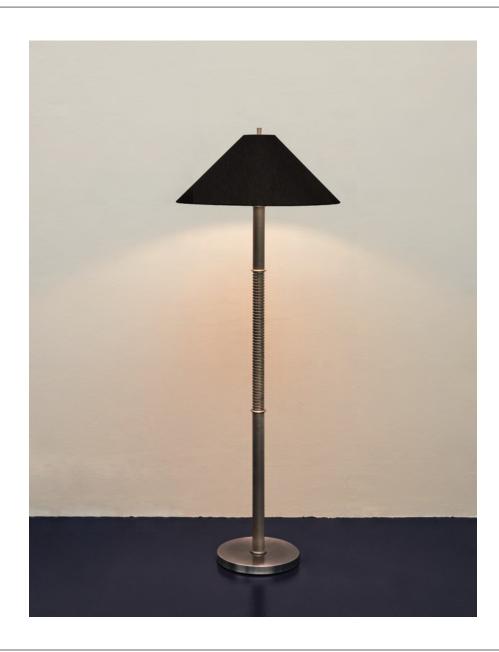

### PLATEAU I.F

PLATEAU, at once inspired by antique marine implements and the layered sedimentary landscape of the New England coastline, deftly plays with the proportions of grounded, striated brass columns and visually weightless occasional trays poised to harbor a cocktail or an afternoon read.

The PLATEAU collection's hand made shades cast a luminous aureate glow on their surroundings, highlighting both their function and their presence as sculptural objects.

#### **DIMENSIONS:**

Shade: 20" Dia x 8.5" h Base: 10" Dia x 1" h Lamp: 55 3/8" OAH