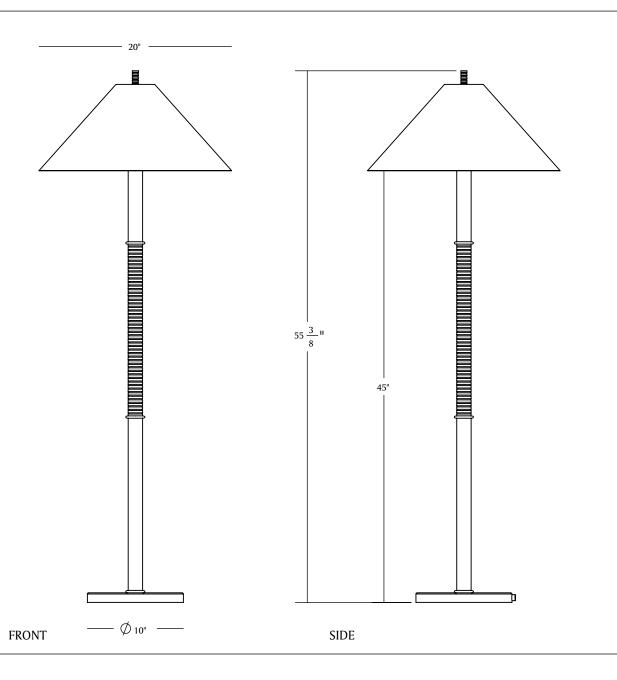

#### **DIMENSIONS:**

Shade: 20" Dia x 8.5" h Base: 10" Dia x 1" h Lamp: 55 3/8" OAH