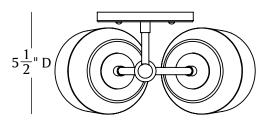

## LAMPING:

2x Materia G35 120V dimmable LED bulbs 120V; 240V available by custom order Frosted bulb (Not Included)

DIMENSIONS:

Sconce: 5.5"d x 10.5"w x 17.5"h Canopy: 5" dia x .5" d