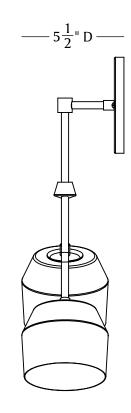

## LAMPING:

2x Materia G35 120V dimmable LED bulbs 120V; 240V available by custom order Frosted bulb (Not Included)

DIMENSIONS:

Sconce: 5.5"d x 10.5"w x 17.5"h Canopy: 5" dia x .5" d