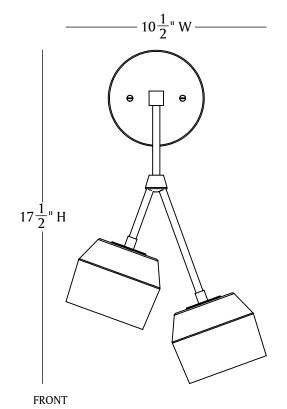

## FORCHETTE SCONCE II

The Forchette Sconce II is composed of lithe brass arms which bloom with hand cast porcelain or solid brass shades. Available in graphite or natural porcelain or five brass finishes, the Forchette fixtures were inspired by a collaboration with ceramicist Andrew Molleur, as well as the clustered, asymmetrical arrangements of barnacles in nature.

## LAMPING:

2x Materia G35 120V dimmable LED bulbs 120V; 240V available by custom order Frosted bulb (Not Included)

DIMENSIONS:

Sconce: 5.5"d x 10.5"w x 17.5"h Canopy: 5" dia x .5" d