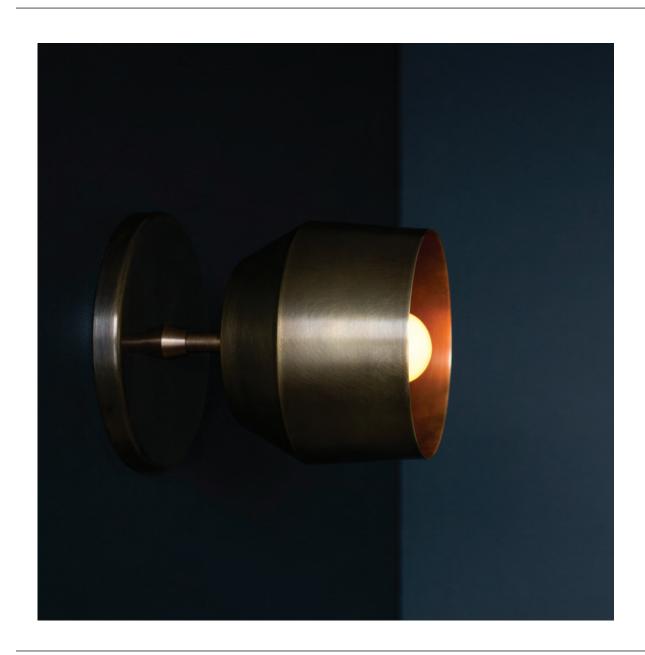

# **MATERIA**

FORCHETTE FLUSH MOUNT

### FORCHETTE FLUSH MOUNT

#### DIMENSIONS:

Fixture: 5.5"h x 5"w Canopy: 5"dia x .5"h

#### FINISHES:

Glass Shades: Matte White Handblown Porcelain Shades: Natural or Graphite Brass Shades: Aged Brass, Aged Silver, Blackened Brass, Un-Lacquered Brass, Blackened Brass ext. / Un-Lacquered Brass int.

> Brass Body: Aged Brass, Aged Silver, Blackened Brass, Un-Lacquered Brass

**CUSTOMIZATIONS AVAILABLE UPON REQUEST** 

**UL LISTED**